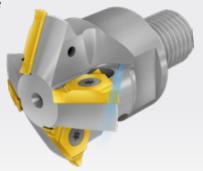

### BELL SHAPE SYSTEM

High Productivity Design for External Thread Milling **Applications** 

- Short toolholder movements for dramatically reduced machining time
- Enclosed holder structure
- Massive coolant thru with 12 outlets
- Inserts with 2 cutting edges