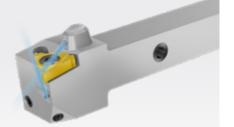

### **ALCS**

External TT Toolholders FOR SWISS TYPE MACHINES with High Pressure Coolant (HPC)

- Two dedicated inlets for Swiss type machines, accessible from both sides of the holder
- Back and bottom coolant inlets also available for conventional machines