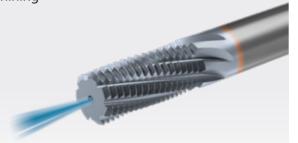

### V-TAPS

### Advanced **Tapping Solutions**

- Four different geometries in an assortment of arades
- Suitable for blind hole and through hole operations
- Tools are designed to work on a wide range of materials