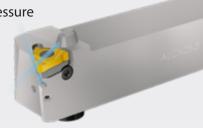

### **ALCN**

External TT Toolholders with Two High Pressure Coolant Outlets

- Two precise high pressure coolant outlets, designed to cool the top and bottom of the insert for longer tool life and chip evacuation
- Up to 70 bar
- Three different coolant inlets available
- Bottom inlet, specially designed for VDI DIN 69880 / ISO 10889