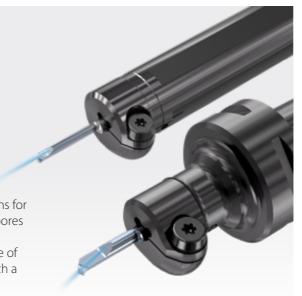

# micrOscope Micro Tools for Small Bores

The **Microscope** line offers new and improved solutions for micro boring, grooving, chamfering and threading in bores as small as 0.7 mm.

The Microscope line offers a large and extended range of single-ended inserts and a full range of toolholders with a simple clamping system.