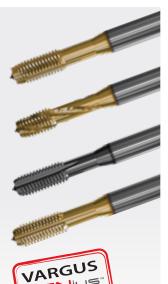

### V-TAPS

### Advanced **Tapping Solutions**

- Four different geometries in an assortment of arades
- Suitable for blind hole and through hole operations
- Tools are designed to work on a wide range of materials