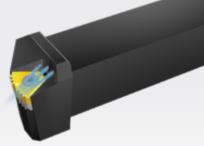

### **ALC**

External TT Holders for **GIL** Gas with High Pressure Coolant

- Precise coolant thru, designed to efficiently cool down the cutting edge
- Suitable for high pressure coolant up to 70 bar
- Better chip evacuation and improved chip control and flow