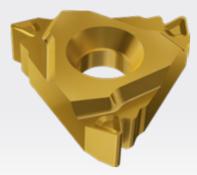

### **FS LINE**

**Fully Sintered Inserts** 

- Economical solution for all industries
- The program offers 62 of the most popular profiles for external and internal inserts
- IC range: 1/4" (11), 3/8" (16), 1/2" (22)