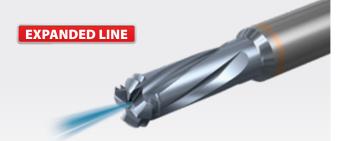

### **V-CAP**

Internal & External Toolholders for IC1/2" (22)

**EXPANDED LINE** 

- Suitable for IC1/2" (22) insert size
- Polygon shaped shank, complies with standard ISO 26623
- High Pressure Coolant up to 70 bar for better chip evacuation and increased tool life