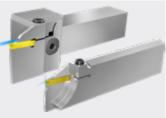

### **ALCN**

External TT Toolholders with Two High Pressure Coolant Outlets

- Two precise high pressure coolant outlets, designed to cool the top and bottom of the insert for longer tool life and chip evacuation
- Up to 70 bar
- Three different coolant inlets available
- Bottom inlet, specially designed for VDI DIN 69880 / ISO 10889

### **ALCS**

External TT Toolholders FOR SWISS TYPE MACHINES with High Pressure Coolant (HPC)

- Two dedicated inlets for Swiss type machines, accessible from both sides of the holder
- Back and bottom coolant inlets also available for conventional machines

### **ALC**

External TT Holders for **GIL** Gas with High Pressure Coolant

- Precise coolant thru, designed to efficiently cool down the cutting edge
- Suitable for high pressure coolant up to 70 bar
- Better chip evacuation and improved chip control and flow