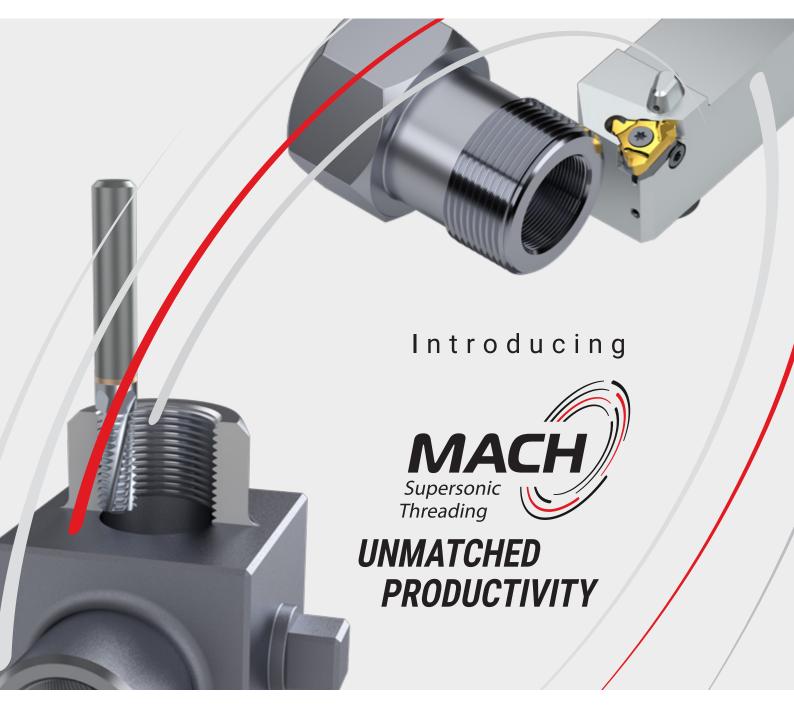

# SPOTLIGHT 2023













# **THREAD TURNING (TT)**



### **FS LINE**

**Fully Sintered Inserts** 



- Economical solution for all industries
- The program offers 62 of the most popular profiles for external and internal inserts
- IC range: 1/4" (11), 3/8" (16), 1/2" (22)

### **ALCN**

External TT Toolholders with Two High Pressure Coolant Outlets





- Two precise high pressure coolant outlets, designed to cool the top and bottom of the insert for longer tool life and chip evacuation
- Up to 70 bar
- Three different coolant inlets available
- Bottom inlet, specially designed for VDI DIN 69880 / ISO 10889

### **ALCS**

External TT Toolholders FOR SWISS TYPE MACHINES with High Pressure Coolant (HPC)





- Two dedicated inlets for Swiss type machines, accessible from both sides of the holder
- Back