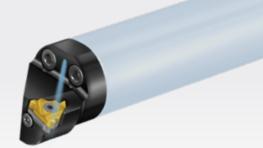

### **ALCN**

External TT Toolholders with Two High Pressure Coolant Outlets

- Two precise high pressure coolant outlets, designed to cool the top and bottom of the insert for longer tool life and chip evacuation
- Up to 70 bar
- Three different coolant inlets available
- Bottom inlet, specially designed for VDI DIN 69880 / ISO 10889

### **ALCS**

External TT Toolholders FOR SWISS TYPE MACHINES with High Pressure Coolant (HPC)

- Two dedicated inlets for Swiss type machines, accessible from both sides of the holder
- Back and bottom coolant inlets also available for conventional machines

### **ALC**

External TT Holders for **GIL** Gas with High Pressure Coolant

- Precise coolant thru, designed to efficiently cool down the cutting edge
- Suitable for high pressure coolant up to 70 bar
- Better chip evacuation and improved chip control and flow

### **V-CAP**

Internal & External Toolholders for IC1/2" (22)

**EXPANDED LINE** 

- Suitable for IC1/2" (22) insert size
- Polygon shaped shank, complies with standard ISO 26623
- High Pressure Coolant up to 70 bar for better chip evacuation and increased tool life