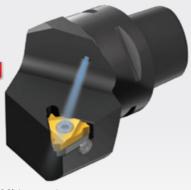

### **ALCN**

External TT Toolholders with Two High Pressure Coolant Outlets

- Two precise high pressure coolant outlets, designed to cool the top and bottom of the insert for longer tool life and chip evacuation
- Up to 70 bar
- Three different coolant inlets available
- Bottom inlet, specially designed for VDI DIN 69880 / ISO 10889

### **ALCS**

External TT Toolholders FOR SWISS TYPE MACHINES with High Pressure Coolant (HPC)

- Two dedicated inlets for Swiss type machines, accessible from both sides of the holder
- Back and bottom coolant inlets also available for conventional machines

### **ALC**

External TT Holders for **GIL** Gas with High Pressure Coolant

- Precise coolant thru, designed to efficiently cool down the cutting edge
- Suitable for high pressure coolant up to 70 bar
- Better chip evacuation and improved chip control and flow

### **V-CAP**

Internal & External Toolholders for IC1/2" (22)

**EXPANDED LINE** 

- Suitable for IC1/2" (22) insert size
- Polygon shaped shank, complies with standard ISO 26623
- High Pressure Coolant up to 70 bar for better chip evacuation and increased tool life