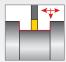

### **ALCN**

External TT Toolholders with Two High Pressure Coolant Outlets

- Two precise high pressure coolant outlets, designed to cool the top and bottom of the insert for longer tool life and chip evacuation
- Up to 70 bar
- Three different coolant inlets available
- Bottom inlet, specially designed for VDI DIN 69880 / ISO 10889