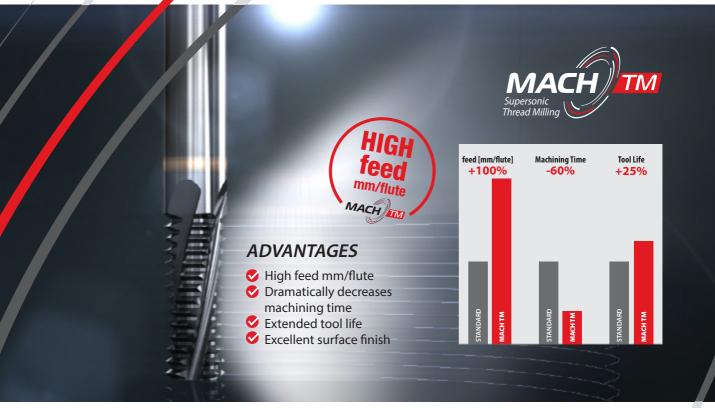

### BELL SHAPE SYSTEM

High Productivity Design for External Thread Milling **Applications** 

- Short toolholder movements for dramatically reduced machining time
- Enclosed holder structure
- Massive coolant thru with 12 outlets
- Inserts with 2 cutting edges