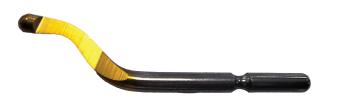

Blade Number 1: The current coated E100P blade

Blade Number 2: The same E100P blade after Robotic coating