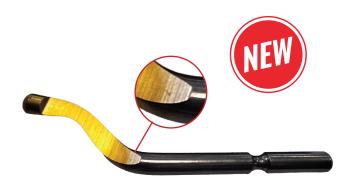

Blade Number 1: The current coated E100P blade

Blade Number 2: The same E100P blade after Robotic coating